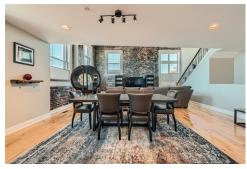

Moving to the second level, you'll find an open concept layout, seamlessly connecting the living room, dining room, and kitchen. The kitchen is a shafe dream fitted with granite countertane stainless stael appliances on island, and pendant lighting. Throughout the eccond level, hardwood