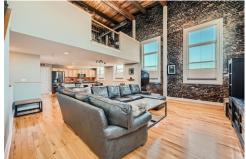

Moving to the second level, you'll find an open concept layout, seamlessly connecting the living room, dining room, and kitchen. The kitchen is a shafe dream fitted with granite countertane stainless stael appliances on island, and pendant lighting. Throughout the eccond level, hardwood